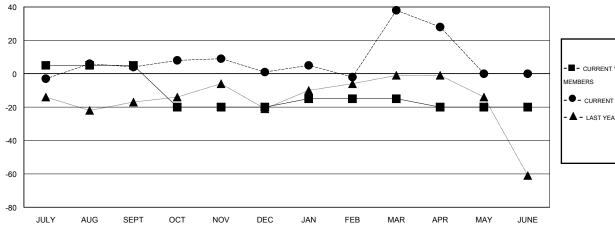

## GOALS AND ACTUAL MEMBERS CUMULATIVE

| -=-  | CURRENT YEAR GOALS FOR NE | ΞW |
|------|---------------------------|----|
| мемв | ERS                       |    |

CURRENT YEAR ACTUAL MEMBERS

- LAST YEAR ACTUAL MEMBERS